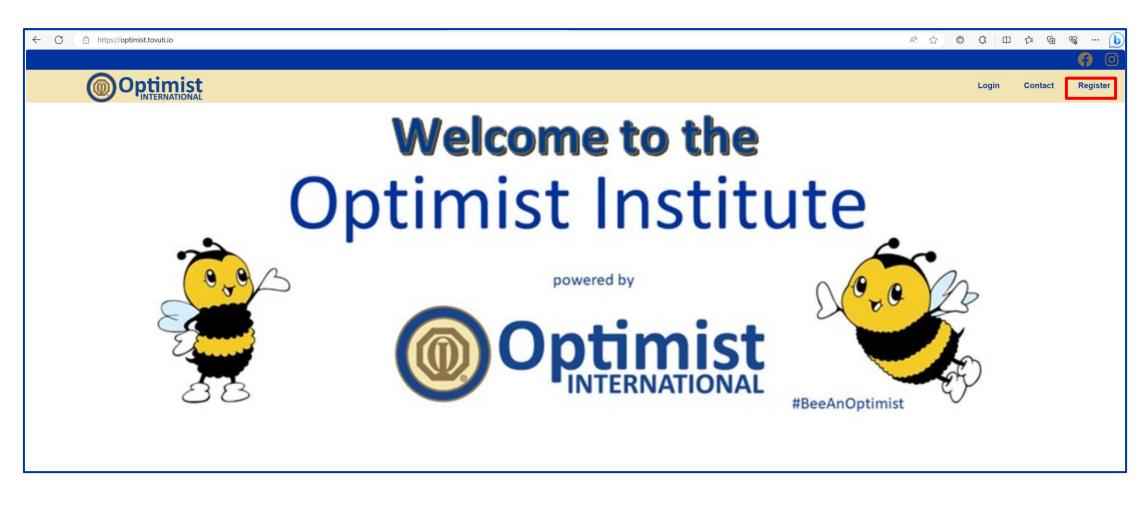

This should only be done if you have not registered for the Optimist Institute or the LMS in the past.

When you get to the Optimist Institute site (<u>www.OptimistInstitute.org</u>), click Register (in the top right corner).