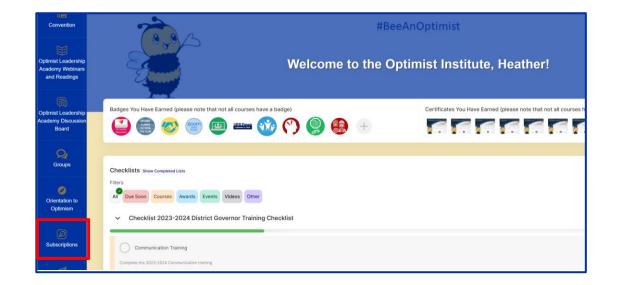

Once you are logged in, look at the blue menu bar on the left of your screen. Scroll down and click Subscriptions.

Scroll down and click the "Click Here to Subscribe" button in the section labeled Optimist Club Member Registration.