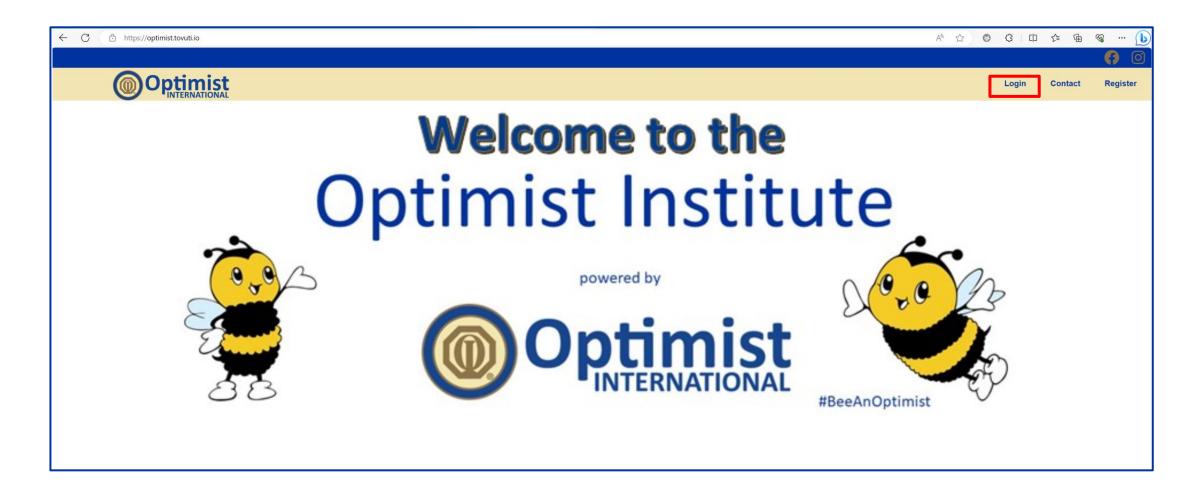

## Renew a Subscription to Your Optimist Institute Account for Members

This should only be done if your current subscription plan for the Optimist Institute (former LMS) has expired.

When you get to the Optimist Institute site (<u>www.OptimistInstitute.org</u>), click Login (in the top right corner).